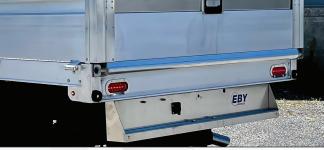

## **BUILT TO WORK SMARTER AND LAST LONGER**

The Eby Drop-Side Body is a versatile aluminum truck bed designed for professionals who demand durability, functionality, and efficiency. Constructed with heavy-duty .140 aluminum diamond plate flooring and featuring 16" high extruded fold-down sides with integrated steps, this body makes loading and unloading faster and easier. Its slam-action tailgate and eight recessed tie-downs ensure secure cargo handling, while the tapered bulkhead with a full window grille provides optimal visibility and protection.

| STANDARD SPECIFICATIONS |                                                              |
|-------------------------|--------------------------------------------------------------|
| SIZES                   | 8'8" long x 80" wide for SRW 56" CA pickups                  |
|                         | 9' x 97" for DRW 60" CA cab chassis                          |
| FLOOR                   | .140 Aluminum diamond plate floor                            |
|                         | Extruded aluminum 5" side rail                               |
|                         | Fuel fill in roadside front                                  |
|                         | 8" Extruded aluminum rear rail                               |
| SUBFRAME                | 3" Cross-members spaced at 12" and ½" x 3" wide long sills   |
| SIDES & REAR            | 16" High extruded fold down sides with integrated step       |
|                         | 16" High extruded fold down slam action tailgate             |
| BULKHEAD                | Tapered bulkhead with full window grille                     |
|                         | Grab handle on roadside and curbside                         |
| SAFETY & SECURITY       | LED Stop/Tail/Turn lights in bulkhead and rear (Made in USA) |
|                         | 8 Recessed tie-downs for cargo securement                    |
| BOTTOM LINE             | Best In Class Return On Your Investment                      |