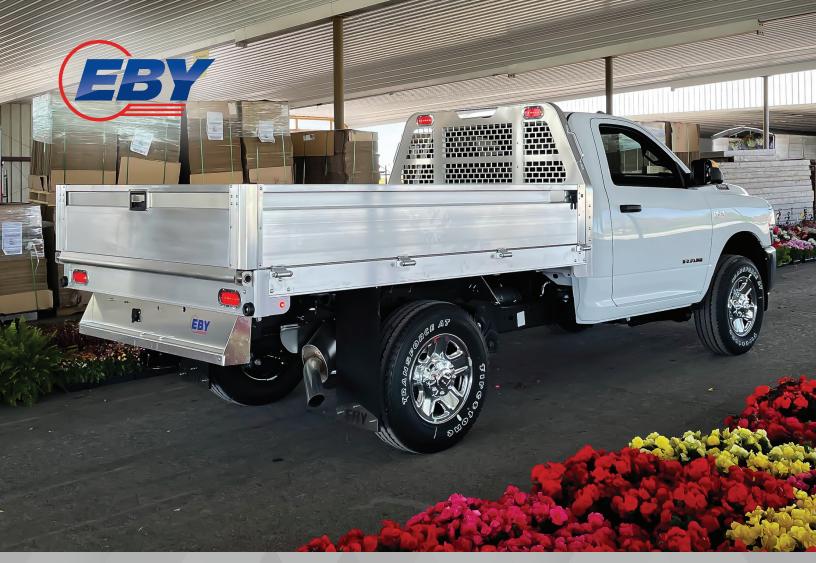

## **BUILT TO WORK SMARTER AND LAST LONGER**

The Eby Drop-Side Body is a versatile aluminum truck bed designed for professionals who demand durability, functionality, and efficiency. Constructed with heavy-duty .140 aluminum diamond plate flooring and featuring 16" high extruded fold-down sides with integrated steps, this body makes loading and unloading faster and easier. Its slam-action tailgate and eight recessed tie-downs ensure secure cargo handling, while the tapered bulkhead with a full window grille provides optimal visibility and protection.

- Available in 8'8" x 80" for SRW 56" CA pickups & 9' x 97" for DRW 60" CA cab chassis
- ✓ 16" High extruded aluminum fold-down sides with integrated step and slam-action tailgate
- ✓ Tapered bulkhead with full window grille
- $\checkmark$  Grab handle on roadside and curbside
- Corrosion resistance for longer life
- 🗹 100% Recyclable USA Aluminum 💻
- Designed by the leaders in the aluminum trailer and truck body business since 1938

| STANDARD SPECIFICATIONS |                                                              |
|-------------------------|--------------------------------------------------------------|
| SIZES                   | 8'8" long x 80" wide for SRW 56" CA pickups                  |
|                         | 9' x 97" for DRW 60" CA cab chassis                          |
| FLOOR                   | .140 Aluminum diamond plate floor                            |
|                         | Extruded aluminum 5" side rail                               |
|                         | Fuel fill in roadside front                                  |
|                         | 8" Extruded aluminum rear rail                               |
| SUBFRAME                | 3" Cross-members spaced at 12" and ½" x 3" wide long sills   |
| SIDES & REAR            | 16" High extruded fold down sides with integrated step       |
|                         | 16" High extruded fold down slam action tailgate             |
| BULKHEAD                | Tapered bulkhead with full window grille                     |
|                         | Grab handle on roadside and curbside                         |
| SAFETY & SECURITY       | LED Stop/Tail/Turn lights in bulkhead and rear (Made in USA) |
|                         | 8 Recessed tie-downs for cargo securement                    |
| BOTTOM LINE             | Best In Class Return On Your Investment                      |