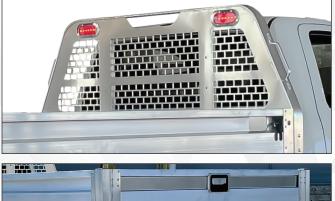

## **BUILT TO WORK SMARTER AND LAST LONGER**

The Eby Drop-Side Body is a versatile aluminum truck bed designed for professionals who demand durability, functionality, and efficiency. Constructed with heavy-duty .140 aluminum diamond plate flooring and featuring 16" high extruded fold-down sides with integrated steps, this body makes loading and unloading faster and easier. Its slam-action tailgate and eight recessed tie-downs ensure secure cargo handling, while the tapered bulkhead with a full window grille provides optimal visibility and protection.

| STANDARD SPECIFICATIONS |                                                              |
|-------------------------|--------------------------------------------------------------|
| SIZES                   | 8'8" long x 80" wide for SRW 56" CA pickups                  |
|                         | 9' x 97" for DRW 60" CA cab chassis                          |
| FLOOR                   | .140 Aluminum diamond plate floor                            |
|                         | Extruded aluminum 5" side rail                               |
|                         | Fuel fill in roadside front                                  |
|                         | 8" Extruded aluminum rear rail                               |
| SUBFRAME                | 3" Cross-members spaced at 12" and ½" x 3" wide long sills   |
| SIDES & REAR            | 16" High extruded fold down sides with integrated step       |
|                         | 16" High extruded fold down slam action tailgate             |
| BULKHEAD                | Tapered bulkhead with full window grille                     |
|                         | Grab handle on roadside and curbside                         |
| SAFETY & SECURITY       | LED Stop/Tail/Turn lights in bulkhead and rear (Made in USA) |
|                         | 8 Recessed tie-downs for cargo securement                    |
| BOTTOM LINE             | Best In Class Return On Your Investment                      |