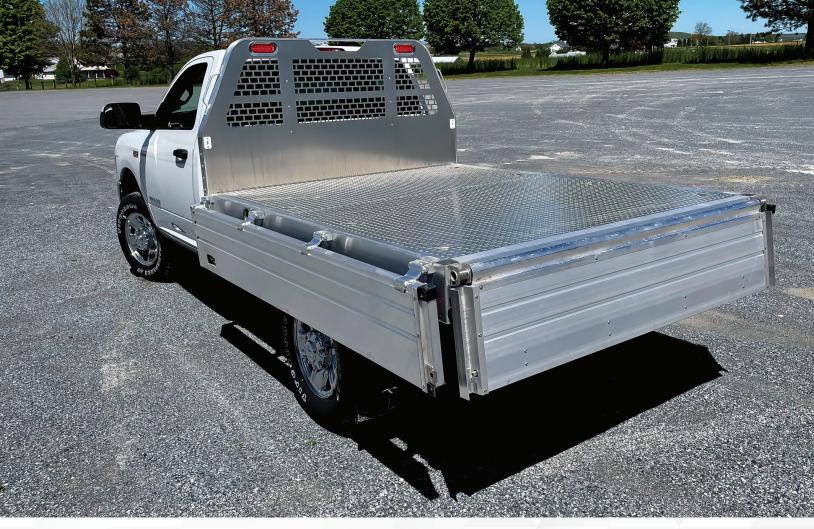

## **BUILT TO WORK SMARTER AND LAST LONGER**

The Eby Drop-Side Body is a versatile aluminum truck bed designed for professionals who demand durability, functionality, and efficiency. Constructed with heavy-duty .140 aluminum diamond plate flooring and featuring 16" high extruded fold-down sides with integrated steps, this body makes loading and unloading faster and easier. Its slam-action tailgate and eight recessed tie-downs ensure secure cargo handling, while the tapered bulkhead with a full window grille provides optimal visibility and protection.

- Available in 8'8" x 80" for SRW 56" CA pickups & 9' x 97" for DRW 60" CA cab chassis
- ✓ 16" High extruded aluminum fold-down sides with integrated step and slam-action tailgate
- ✓ Tapered bulkhead with full window grille
- $\checkmark$  Grab handle on roadside and curbside
- Corrosion resistance for longer life
- 🗹 100% Recyclable USA Aluminum 💻
- Designed by the leaders in the aluminum trailer and truck body business since 1938

| STANDARD SPECIFICATIONS |                                                              |
|-------------------------|--------------------------------------------------------------|
| SIZES                   | 8'8" long x 80" wide for SRW 56" CA pickups                  |
|                         | 9' x 97" for DRW 60" CA cab chassis                          |
| FLOOR                   | .140 Aluminum diamond plate floor                            |
|                         | Extruded aluminum 5" side rail                               |
|                         | Fuel fill in roadside front                                  |
|                         | 8" Extruded aluminum rear rail                               |
| SUBFRAME                | 3" Cross-members spaced at 12" and ½" x 3" wide long sills   |
| SIDES & REAR            | 16" High extruded fold down sides with integrated step       |
|                         | 16" High extruded fold down slam action tailgate             |
| BULKHEAD                | Tapered bulkhead with full window grille                     |
|                         | Grab handle on roadside and curbside                         |
| SAFETY & SECURITY       | LED Stop/Tail/Turn lights in bulkhead and rear (Made in USA) |
|                         | 8 Recessed tie-downs for cargo securement                    |
| BOTTOM LINE             | Best In Class Return On Your Investment                      |