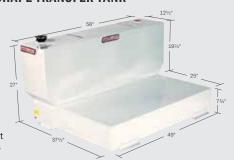

# 100 GALLON L-SHAPE TRANSFER TANK

360-3-01 360-5-01

L-Shape design accommodates saddle box

Designed for most compact pickups

Use separately or in combination with most cross or saddle boxes