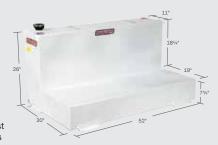

### **75 GALLON L-SHAPE TRANSFER TANK**

**352-5-01 352-3-01** 

L-Shape design accommodates saddle box

Designed for most full-size pickups

Use separately or in combination with most cross or saddle boxes