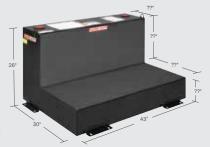

# **40 GALLON L-SHAPE TRANSFER TANK**

**351-5-01 351-3-01** 

L-Shape design accommodates saddle box

Designed for most full-size and compact pickups

Use separately or in combination with most cross or saddle boxes

### **75 GALLON L-SHAPE TRANSFER TANK**

**352-5-01 352-3-01** 

L-Shape design accommodates saddle box

Designed for most full-size pickups

Use separately or in combination with most cross or saddle boxes

#### 90 GALLON L-SHAPE TRANSFER TANK

354-3-01 354-5-01

L-Shape design accommodates saddle box

Designed for most full-size pickups

Use separately or in combination with most cross or saddle boxes

#### **50 GALLON L-SHAPE TRANSFER TANK**

350-3-01 350-5-01

L-Shape design accommodates saddle box

Designed for most compact pickups

Use separately or in combination with most cross or saddle boxes

# 100 GALLON L-SHAPE TRANSFER TANK

360-3-01 360-5-01

L-Shape design accommodates saddle box

Designed for most compact pickups

Use separately or in combination with most cross or saddle boxes