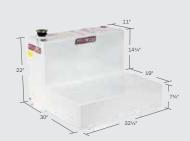

#### **50 GALLON L-SHAPE TRANSFER TANK**

350-3-01 350-5-01

L-Shape design accommodates saddle box

Designed for most compact pickups

Use separately or in combination with most cross or saddle boxes