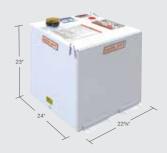

## **45 GALLON CUBE TRANSFER TANK**

Designed for most full-size and compact pickups

#### **50 GALLON COLUMN TRANSFER TANK**

**359-5-01 359-3-01** 

Designed for most full-size pickups

# **100 GALLON COLUMN TRANSFER TANK**

**358-5-01 358-3-01** 

Designed for most full-size pickups