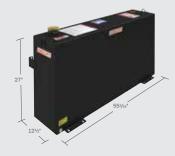

## **45 GALLON CUBE TRANSFER TANK**

Designed for most full-size and compact pickups