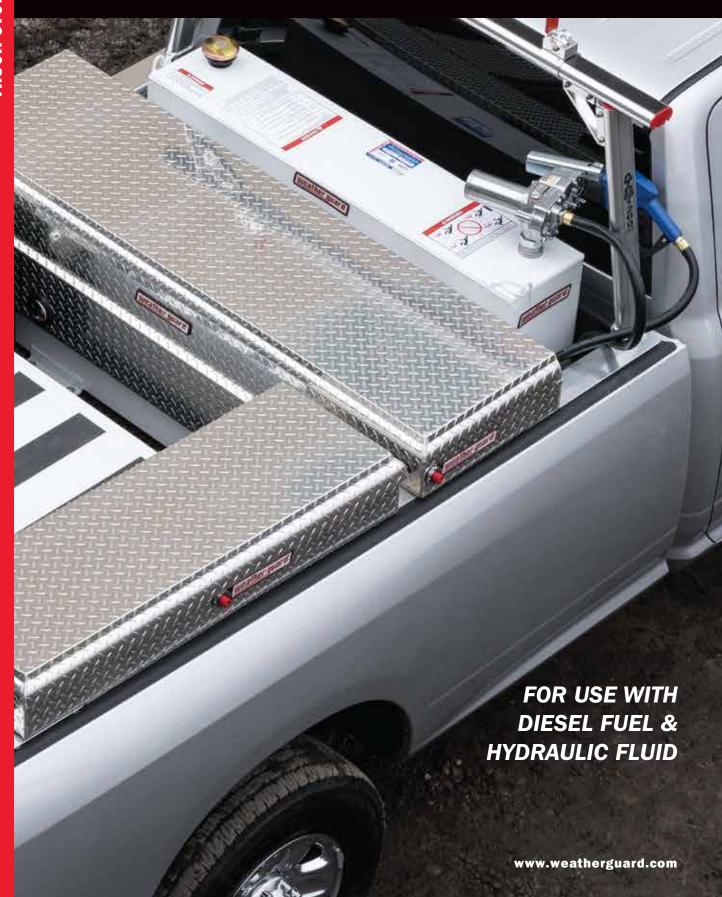

# weather guard.

**Expanded Transfer Tank Offering for Specific Jobs** 

#### STANDARD FEATURES

- · All Weather Guard Transfer Tanks allow for Diesel Fuel and Hydraulic Fluid
- Sizes range from 40-110 gallon and come in Cube or L-Shape
- Weather Guard unique interior baffle design provides superior durability
- Each tank comes with vented filler cap preventing excessive pressure buildup
- Heavy Duty welded steel construction
- ARMOUR-TUF® Powder Coat finish ensures years of dependability
- Limited Lifetime Warranty ensures unparalleled quality
- Colors offered: gloss white & gloss black