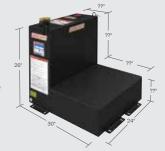

# **40 GALLON L-SHAPE TRANSFER TANK**

**351-5-01 351-3-01** 

L-Shape design accommodates saddle box

Designed for most full-size and compact pickups

Use separately or in combination with most cross or saddle boxes

### **75 GALLON L-SHAPE TRANSFER TANK**

**352-5-01 352-3-01** 

L-Shape design accommodates saddle box

Designed for most full-size pickups

Use separately or in combination with most cross or saddle boxes

#### 90 GALLON L-SHAPE TRANSFER TANK

354-3-01 354-5-01

L-Shape design accommodates saddle box

Designed for most full-size pickups

Use separately or in combination with most cross or saddle boxes

#### **50 GALLON L-SHAPE TRANSFER TANK**

350-3-01 350-5-01

L-Shape design accommodates saddle box

Designed for most compact pickups

Use separately or in combination with most cross or saddle boxes

# 100 GALLON L-SHAPE TRANSFER TANK

360-3-01 360-5-01

L-Shape design accommodates saddle box

Designed for most compact pickups

Use separately or in combination with most cross or saddle boxes