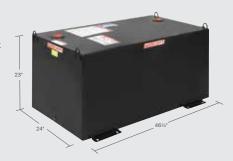

#### **50 GALLON COLUMN TRANSFER TANK**

**359-5-01 359-3-01** 

Designed for most full-size pickups