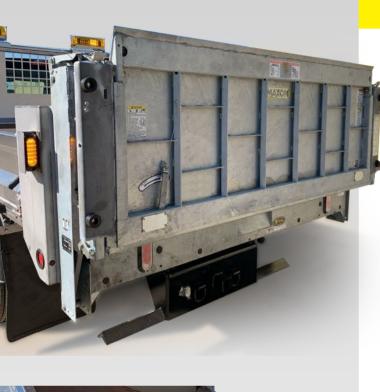

# LIGHT DUTY SERIES C2 Dump Through

## **C2 DUMP THROUGH SPECIFICATIONS**

Introducing the all-new C2 Dump Through, just like the liftgates you know, but at significantly reduced cost. The C2 provides direct lifting with level ride and ramp options that increase loadable platform depth. With all the same features and functions of other C2 Series liftgates, and offer a unique dumpthrough capability to be used with dump bodies.