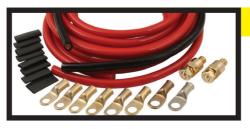

## **Power Cable with Full Length Ground**

The dedicated ground cable helps to get the maximum lifespan out of the vehicles batterv.

M-272-0822