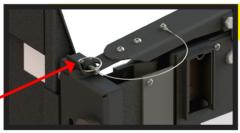

## **Locking Pin for Dump Feature**

Pin to lock the platform securly in place when dump mode is not in use.