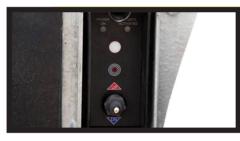

### Main Control with Time-Out Feature

A timed toggle control prevents unauthorized use. It automatically deactivates 90 seconds after operation.