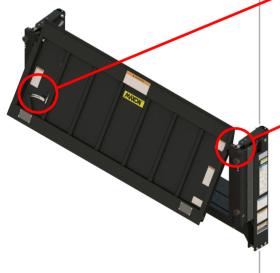

### **Platform Latch for Dumn Feature**

To activate the liftgate's dump feature, vou must activate the latch located on the platform.

## **Locking Pin for Dump Feature**

Pin to lock the platform securly in place when dump mode is not in use.