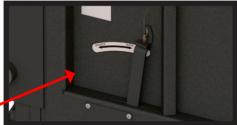

### **Platform Latch for Dumn Feature**

To activate the liftgate's dump feature, vou must activate the latch located on the platform.