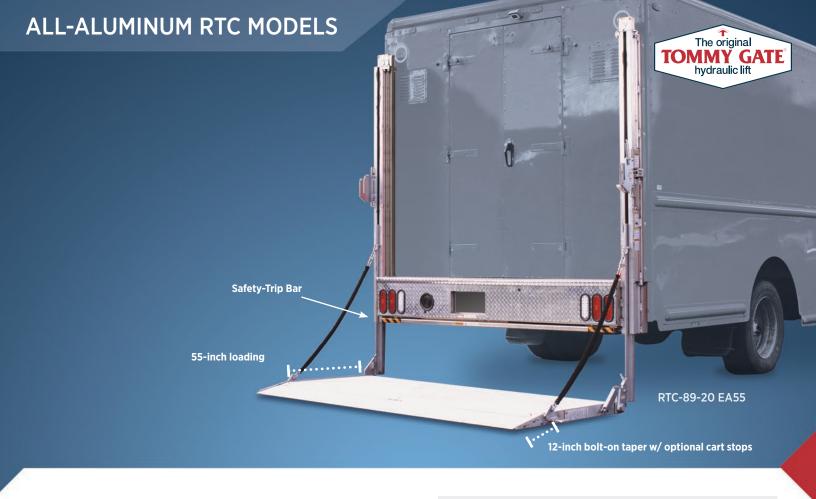

## THE STEP VAN LIFTGATE.

Working in close conjunction with fleet managers nationwide, the engineers at Tommy Gate have created an elite, lightweight railgate specifically designed for commercial step vans. Corrosion resistant, low maintenance, and operator safe, the RTC, All-Aluminum, Roller Railgate applies hardened-steel rollers and sealed bearings to the drive system to ensure sturdy, dependable performance through extensive cycles and in the harshest climates. With lower costs for managers and improved convenience and safety for vehicle operators, this lift is proud and eager to run against any of the competition.

## **AVAILABLE MODELS**

|                      | Model Number        | Load Area | Body Width |
|----------------------|---------------------|-----------|------------|
| 1600 lb.<br>Capacity | Aluminum Platforms* |           |            |
|                      | RTC-85-16 EA35      | 85 x 35   | 86         |
|                      | RTC-85-16 EA55      | 85 x 55   | 86         |
|                      | RTC-89-16 EA35      | 89 x 35   | 93         |
|                      | RTC-89-16 EA55      | 89 x 55   | 93         |
| 2000 lb.<br>Capacity | Aluminum Platforms* |           |            |
|                      | RTC-85-20 EA35      | 85 x 35   | 86         |
|                      | RTC-85-20 EA55      | 85 x 55   | 86         |
|                      | RTC-89-20 EA35      | 89 x 35   | 93         |
|                      | RTC-89-20 EA55      | 89 x 55   | 93         |

## **Standard**

Low-Profile Control
Recessed LED Lights
Torsion Bar
Above-Bed Travel

Safety-Trip Bar

## **Optional**

Bolt-On Taper
Self-Close System
Split Cart Stops
Dual Controls
Back-Up Alarm

Each and every Tommy Gate is proudly made in Woodbine, Iowa, USA.

1-800-LIFTGATE

www.tommygate.com