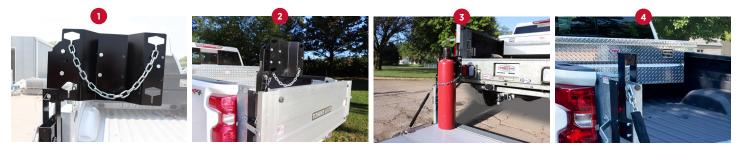

## Gas Bottle Bracket offered for new or existing G2 Liftgates

PATENT PENDING

GAS BOTTLE Bracket Details

- 1 Can secure large or small gas bottles.
- 2 Liftgate maintains complete functionality during operation and storage with the Gas Bottle Bracket Installed (passenger or driver side).
- Can be installed on any G2 Series liftgate new or already in the field.
- Assembly can be removed with a single pin.

## ADD FUNCTIONALITY TO YOUR LIFTGATE

This optional kit allows liftgate operators to secure one gas bottle on any G2 Series liftgate.

The original

hvdraulic lif