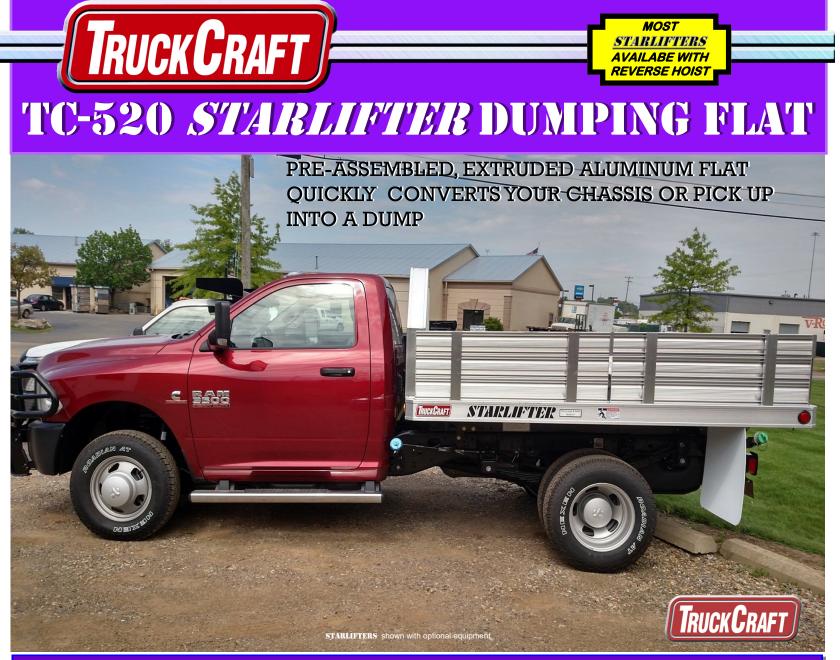

## STARLIFTER

- Unit ships pre-assembled & wired
- Fits 60"& 84" C.A. chassis Other sizes available for 56" C.A. pickup trucks
- Dump capacity up to 17,000 lbs (NTEA Cl C hoist)
- High strength 6061 T6 & T5 extruded alum alloy flat & sides construction
- $\bigcirc$ All steel subframe
- Double acting hoist; 50° dump angle
- Pre-assembled unit saves time includes mounting plates & hardware
- Reliable Bucher<sup>™</sup> hydraulic unit powered by truck electrical system
- Rack sides up to 40" tall
- STARLIFTER available with drop sides, tailgate, and headboard
- All hardware 304 stainless
- Two year limited factory warranty