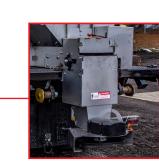

## FEATURES

- Superior Weight Distribution as compared to non-specialized upfits
- 4.8 Cubic Yard 304 Stainless Steel V-Box
- 12" Angled Front Extension
- 9" Rear Cutout for Conveyor
- Sloped Front Design
- Retractable Legs for interchangebility & storage without removing the chute
- 16,500lb maximum load operation
- Expanded metal subframe floor cut-outs to prevent material buildup

## **SPECIFICATIONS**

|                                                                                                    | 11' LENGTH ONLY                                                         |                    |
|----------------------------------------------------------------------------------------------------|-------------------------------------------------------------------------|--------------------|
|                                                                                                    | ELECTRIC                                                                | HYDRAULIC          |
| WORKING LOAD LIMIT                                                                                 | 16,500 LBS                                                              |                    |
| SPREADER CAPACITY                                                                                  | 4.8 YD                                                                  |                    |
| ATTACHMENT POINTS                                                                                  | 4 D-RINGS RATED AT 4,080 LBS                                            |                    |
| FLOOR                                                                                              | SIDE 19" WIDE EXPANDED METAL 3/4"<br>CENTER 40" WIDE DIAMOND SHEET 1/8" |                    |
| REAR CUTOUT                                                                                        | 35 1/8" WIDE X 9" DEEP                                                  |                    |
| LEGS                                                                                               | UNPIN AND RETRACT                                                       |                    |
| SPREADER SPINNER                                                                                   | 1/2 HP, 12V MOTOR                                                       | DIRECT MOUNT HD    |
| SPREADER CONVEYOR                                                                                  | 3/4 HP, 12V MOTOR                                                       | 20:1 WORM GEAR BOX |
| Specifications are subject to change without notice. For warranty information on this or any other |                                                                         |                    |