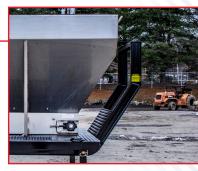

## FEATURES

- Superior Weight Distribution as compared to non-specialized upfits
- 4.8 Cubic Yard 304 Stainless Steel V-Box
- 12" Angled Front Extension
- 9" Rear Cutout for Conveyor
- Sloped Front Design
- Retractable Legs for interchangebility & storage without removing the chute
- 16,500lb maximum load operation
- Expanded metal subframe floor cut-outs to prevent material buildup

FIND A DEALER IN YOUR AREA

9" Rear Cutout for Conveyor

12" Angled Front Extension

Selt Desset

Available in Electric & Hydraulic Models

**Retractable Legs** 