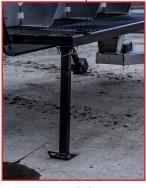

## FEATURES

- Superior Weight Distribution as compared to non-specialized upfits
- 4.8 Cubic Yard 304 Stainless Steel V-Box
- 12" Angled Front Extension
- 9" Rear Cutout for Conveyor
- Sloped Front Design
- Retractable Legs for interchangebility & storage without removing the chute
- 16,500lb maximum load operation
- Expanded metal subframe floor cut-outs to prevent material buildup

FIND A DEALER IN YOUR AREA

9" Rear Cutout for Conveyor

12" Angled Front Extension

Selt Desset

Available in Electric & Hydraulic Models

**Retractable Legs** 

## **SPECIFICATIONS**

|                                                                                                    | 11' LENGTH ONLY                                                         |                    |
|----------------------------------------------------------------------------------------------------|-------------------------------------------------------------------------|--------------------|
|                                                                                                    | ELECTRIC                                                                | HYDRAULIC          |
| WORKING LOAD LIMIT                                                                                 | 16,500 LBS                                                              |                    |
| SPREADER CAPACITY                                                                                  | 4.8 YD                                                                  |                    |
| ATTACHMENT POINTS                                                                                  | 4 D-RINGS RATED AT 4,080 LBS                                            |                    |
| FLOOR                                                                                              | SIDE 19" WIDE EXPANDED METAL 3/4"<br>CENTER 40" WIDE DIAMOND SHEET 1/8" |                    |
| REAR CUTOUT                                                                                        | 35 1/8" WIDE X 9" DEEP                                                  |                    |
| LEGS                                                                                               | UNPIN AND RETRACT                                                       |                    |
| SPREADER SPINNER                                                                                   | 1/2 HP, 12V MOTOR                                                       | DIRECT MOUNT HD    |
| SPREADER CONVEYOR                                                                                  | 3/4 HP, 12V MOTOR                                                       | 20:1 WORM GEAR BOX |
| Specifications are subject to change without notice. For warranty information on this or any other |                                                                         |                    |