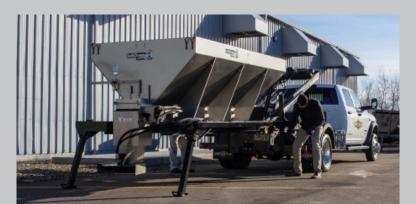

## SALT SPREADER BODY

## FEATURES

- Superior Weight Distribution as compared to non-specialized upfits
- 4.8 Cubic Yard 304 Stainless Steel V-Box
- 12" Angled Front Extension
- 9" Rear Cutout for Conveyor
- Sloped Front Design
- Retractable Legs for interchangebility & storage without removing the chute
- 16,500lb maximum load operation
- Expanded metal subframe floor cut-outs to prevent material buildup

FIND A DEALER IN YOUR AREA

9" Rear Cutout for Conveyor

12" Angled Front Extension

Selt Desset

Available in Electric & Hydraulic Models

**Retractable Legs** 