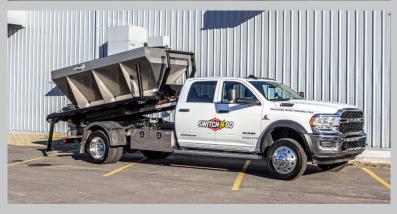

## SALT SPREADER BODY

## FEATURES

- Superior Weight Distribution as compared to non-specialized upfits
- 4.8 Cubic Yard 304 Stainless Steel V-Box
- 12" Angled Front Extension
- 9" Rear Cutout for Conveyor
- Sloped Front Design
- Retractable Legs for interchangebility & storage without removing the chute
- 16,500lb maximum load operation
- Expanded metal subframe floor cut-outs to prevent material buildup

FIND A DEALER IN YOUR AREA

9" Rear Cutout for Conveyor

12" Angled Front Extension

Selt Desset

Available in Electric & Hydraulic Models

**Retractable Legs** 