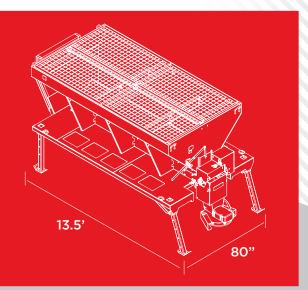

## FEATURES

- Superior Weight Distribution as compared to non-specialized upfits
- 4.8 Cubic Yard 304 Stainless Steel V-Box
- 12" Angled Front Extension
- 9" Rear Cutout for Conveyor
- Sloped Front Design
- Retractable Legs for interchangebility & storage without removing the chute
- 16,500lb maximum load operation
- Expanded metal subframe floor cut-outs to prevent material buildup

## **SPECIFICATIONS**

|                                                                                                    | 11' LENGTH ONLY                                                         |                    |
|----------------------------------------------------------------------------------------------------|-------------------------------------------------------------------------|--------------------|
|                                                                                                    | ELECTRIC                                                                | HYDRAULIC          |
| WORKING LOAD LIMIT                                                                                 | 16,500 LBS                                                              |                    |
| SPREADER CAPACITY                                                                                  | 4.8 YD                                                                  |                    |
| ATTACHMENT POINTS                                                                                  | 4 D-RINGS RATED AT 4,080 LBS                                            |                    |
| FLOOR                                                                                              | SIDE 19" WIDE EXPANDED METAL 3/4"<br>CENTER 40" WIDE DIAMOND SHEET 1/8" |                    |
| REAR CUTOUT                                                                                        | 35 1/8" WIDE X 9" DEEP                                                  |                    |
| LEGS                                                                                               | UNPIN AND RETRACT                                                       |                    |
| SPREADER SPINNER                                                                                   | 1/2 HP, 12V MOTOR                                                       | DIRECT MOUNT HD    |
| SPREADER CONVEYOR                                                                                  | 3/4 HP, 12V MOTOR                                                       | 20:1 WORM GEAR BOX |
| Specifications are subject to change without notice. For warranty information on this or any other |                                                                         |                    |