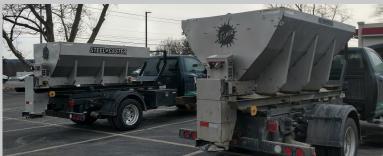

Interchangeable Truck Body System

## SUBFRAME







## **FEATURES**

- High quality zinc prime & powder coated finish
- Lightweight design
- Rail Slides w/ no wheels
- Sloped front design for guaranteed operation with Switch-N-Go<sup>®</sup> system

FIND A DEALER IN YOUR AREA

• Ideal for custom usage upfits







## **Reinforced Plate**

## SPECIFICATIONS

|                                                                                                | 11' SUBFRAME      | 16' SUBFRAME             |
|------------------------------------------------------------------------------------------------|-------------------|--------------------------|
| REINFORCED PLATE                                                                               |                   | PLATE AND<br>RAL CHANNEL |
| OUTER RAIL