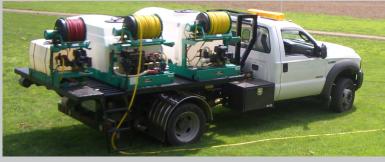

Interchangeable Truck Body System

## SUBFRAME







## **FEATURES**

- High quality zinc prime & powder coated finish
- Lightweight design
- Rail Slides w/ no wheels
- Sloped front design for guaranteed operation with Switch-N-Go<sup>®</sup> system

FIND A DEALER IN YOUR AREA

• Ideal for custom usage upfits







## **Reinforced Plate**

## SPECIFICATIONS

|                                                                                                | 11' SUBFRAME      | 16' SUBFRAME             |
|------------------------------------------------------------------------------------------------|-------------------|--------------------------|
| REINFORCED PLATE                                                                               |                   | PLATE AND<br>RAL CHANNEL |
| OUTER RAIL