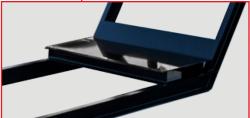

## **Reinforced Plate**

## SPECIFICATIONS

|                                                                                                | 11' SUBFRAME      | 16' SUBFRAME             |
|------------------------------------------------------------------------------------------------|-------------------|--------------------------|
| REINFORCED PLATE                                                                               |                   | PLATE AND<br>RAL CHANNEL |
| OUTER RAIL                                                                                     | 4" X 5.4# CHANNEL | 5" X 6.7# CHANNEL        |
| CROSSMEMBERS                                                                                   | 3" STRUCTURAL CHA | NNEL ON 13" CENTERS      |
| SYSTEM COMPATIBILITY                                                                           | 11'               | 14'                      |
| Specifications are subject to change without r<br>Switch-N-Go* product please refer switchngo. |                   | on this or any other     |