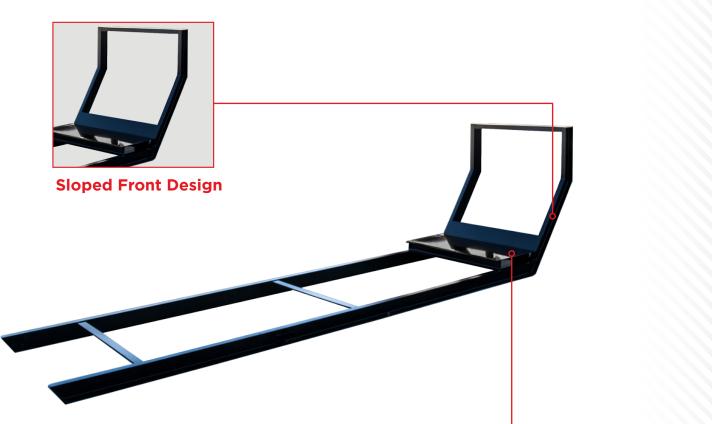

## **FEATURES**

- High quality zinc prime & powder coated finish
- Lightweight design
- Rail Slides w/ no wheels
- Sloped front design for guaranteed operation with Switch-N-Go<sup>®</sup> system

FIND A DEALER IN YOUR AREA

## SPECIFICATIONS

|                                                                                                | 11' SUBFRAME      | 16' SUBFRAME             |
|------------------------------------------------------------------------------------------------|-------------------|--------------------------|
| REINFORCED PLATE                                                                               |                   | PLATE AND<br>RAL CHANNEL |
| OUTER RAIL                                                                                     | 4" X 5.4# CHANNEL | 5" X 6.7# CHANNEL        |
| CROSSMEMBERS                                                                                   | 3" STRUCTURAL CHA | NNEL ON 13" CENTERS      |
| SYSTEM COMPATIBILITY                                                                           | 11'               | 14'                      |
| Specifications are subject to change without r<br>Switch-N-Go* product please refer switchngo. |                   | on this or any other     |