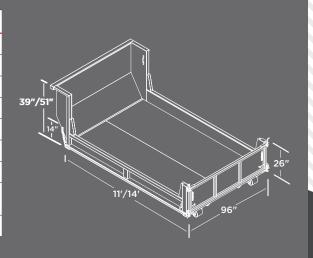

## **SPECIFICATIONS**

|                      | 11'                                                               |
|----------------------|-------------------------------------------------------------------|
| FLOOR                | 10 GA 304 STAINLESS STEEL                                         |
| SIDES/FRONT/TAILGATE | 10 GA 304 STAINLESS STEEL                                         |
| TAILGATE HEIGHT      | 26"                                                               |
| SIDE HEIGHT          | 14"                                                               |
| BULKHEAD             | INSIDE HEIGHT 39" OR 51"                                          |
| BOARD POCKETS        | 6" HIGH                                                           |
| D-RINGS              | 1 ON EACH CORNER                                                  |
| OPTIONS              | DROP DOWN SIDES / 18" CAB SHIELD /<br>COAL CHUTE / WELDED D-RINGS |
| HOIST COMPATIBILITY  | 11'                                                               |