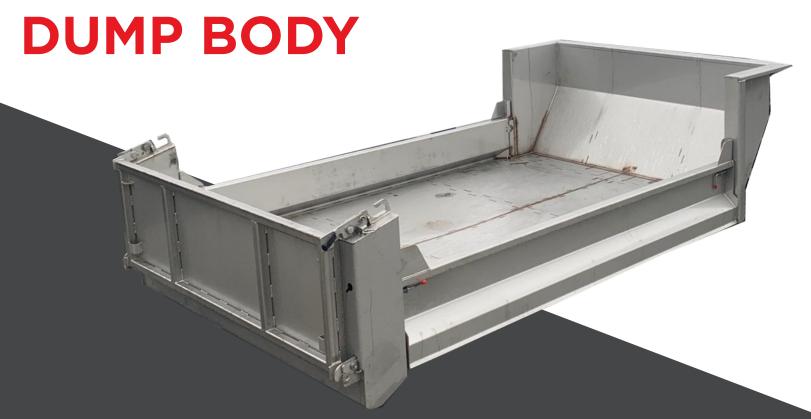

STAINLESS STEEL

- **Superior Corrosion Protection**
- Double Acting Tailgate
- Manual Front Release
- Bottom Painted Black

**Double Acting Tailgate** 

**Drop Down Sides** (optional)

## **SPECIFICATIONS**

|                      | 11'                                                               |
|----------------------|-------------------------------------------------------------------|
| FLOOR                | 10 GA 304 STAINLESS STEEL                                         |
| SIDES/FRONT/TAILGATE | 10 GA 304 STAINLESS STEEL                                         |
| TAILGATE HEIGHT      | 26"                                                               |
| SIDE HEIGHT          | 14"                                                               |
| BULKHEAD             | INSIDE HEIGHT 39" OR 51"                                          |
| BOARD POCKETS        | 6" HIGH                                                           |
| D-RINGS              | 1 ON EACH CORNER                                                  |
| OPTIONS              | DROP DOWN SIDES / 18" CAB SHIELD /<br>COAL CHUTE / WELDED D-RINGS |
| HOIST COMPATIBILITY  | 11'                                                               |