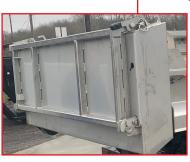

STAINLESS STEEL

- **Superior Corrosion Protection**
- Double Acting Tailgate
- Manual Front Release
- Bottom Painted Black

**Double Acting Tailgate** 

**Drop Down Sides** (optional)