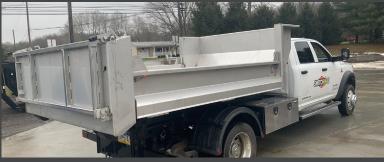

STAINLESS STEEL

- **Superior Corrosion Protection**
- Double Acting Tailgate
- Manual Front Release
- Bottom Painted Black

**Double Acting Tailgate** 

**Drop Down Sides** (optional)