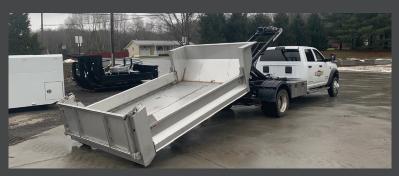

STAINLESS STEEL

- **Superior Corrosion Protection**
- Double Acting Tailgate
- Manual Front Release
- Bottom Painted Black

**Double Acting Tailgate** 

**Drop Down Sides** (optional)