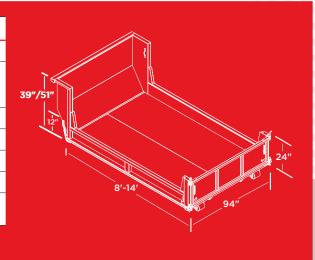

## **SPECIFICATIONS**

|              | STANDARD DUTY                                                     | <b>HEAVY DUTY</b>                         |
|--------------|-------------------------------------------------------------------|-------------------------------------------|
| FLOOR        | 10 GA STEEL                                                       | 3/16" STEEL                               |
| CROSSMEMBERS | 3" STRUCTURAL<br>CHANNEL<br>16" ON CENTER                         | 3" STRUCTURAL<br>CHANNEL<br>12" ON CENTER |
| SIDE         | 12 GA STEEL                                                       | 10 GA STEEL                               |
| TOP RAIL     | 3" X 3" X 1/8" TUBING                                             |                                           |
| BULKHEAD     | INSIDE HEIGHT 39", 44", OR 51"                                    |                                           |
| TAILGATE     | 2" X 2" X 3/16" TUBING & 10 GA SHEET                              |                                           |
| OPTIONS      | DROP DOWN SIDES / 18" CAB SHIELD /<br>COAL CHUTE / WELDED D-RINGS |                                           |