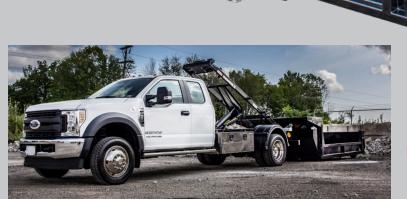

## Interchangeable Truck Body System

**DUMP BODY** 

## **FEATURES**

- High quality zinc prime & powder coated finish
- Ramp gate for drive-on convenience
- · Accepts underbody salt spreader
- 12" side height & 24" tailgate height
- Optional extended board pockets
- Standard 6" steel dump body ground rollers
- Custom options available