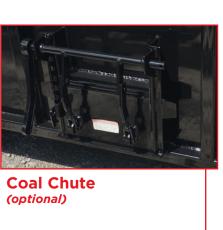

## **SPECIFICATIONS**

|              | STANDARD DUTY                                                     | <b>HEAVY DUTY</b>                         |
|--------------|-------------------------------------------------------------------|-------------------------------------------|
| FLOOR        | 10 GA STEEL                                                       | 3/16" STEEL                               |
| CROSSMEMBERS | 3" STRUCTURAL<br>CHANNEL<br>16" ON CENTER                         | 3" STRUCTURAL<br>CHANNEL<br>12" ON CENTER |
| SIDE         | 12 GA STEEL                                                       | 10 GA STEEL                               |
| TOP RAIL     | 3" X 3" X 1/8" TUBING                                             |                                           |
| BULKHEAD     | INSIDE HEIGHT 39", 44", OR 51"                                    |                                           |
| TAILGATE     | 2" X 2" X 3/16" TUBING & 10 GA SHEET                              |                                           |
| OPTIONS      | DROP DOWN SIDES / 18" CAB SHIELD /<br>COAL CHUTE / WELDED D-RINGS |                                           |