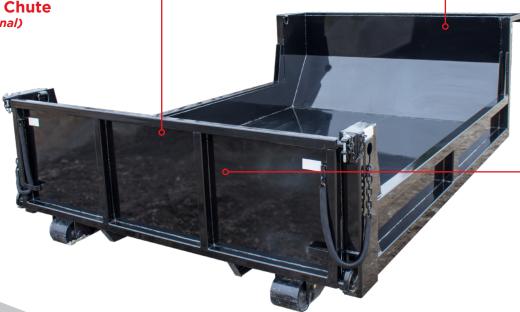

## **FEATURES**

- High quality zinc prime & powder coated finish
- Ramp gate for drive-on convenience
- · Accepts underbody salt spreader
- 12" side height & 24" tailgate height
- Optional extended board pockets
- Standard 6" steel dump body ground rollers
- Custom options available

FIND A DEALER IN YOUR AREA

SWITCHNGO.COM/DEALER

18" Cab Shield (optional)

Double Acting Tailgate

## **SPECIFICATIONS**

|              | STANDARD DUTY                                                     | <b>HEAVY DUTY</b>                         |
|--------------|-------------------------------------------------------------------|-------------------------------------------|
| FLOOR        | 10 GA STEEL                                                       | 3/16" STEEL                               |
| CROSSMEMBERS | 3" STRUCTURAL<br>CHANNEL<br>16" ON CENTER                         | 3" STRUCTURAL<br>CHANNEL<br>12" ON CENTER |
| SIDE         | 12 GA STEEL                                                       | 10 GA STEEL                               |
| TOP RAIL     | 3" X 3" X 1/8" TUBING                                             |                                           |
| BULKHEAD     | INSIDE HEIGHT 39", 44", OR 51"                                    |                                           |
| TAILGATE     | 2" X 2" X 3/16" TUBING & 10 GA SHEET                              |                                           |
| OPTIONS      | DROP DOWN SIDES / 18" CAB SHIELD /<br>COAL CHUTE / WELDED D-RINGS |                                           |