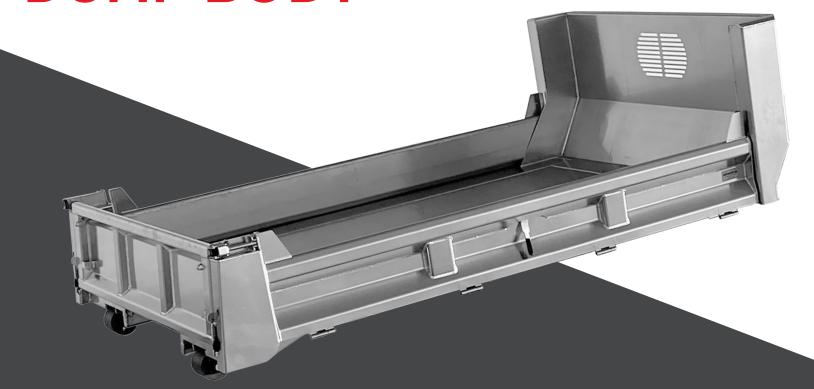

# **DUMP BODY**

- · Lightweight build for additional payload
- Superior corrosion resistance
- Double acting ramp/dump gate
- Manual front release tailgate
- Single piece floor
- Double walled sides
- Compatible with 11' Switch-N-Go® hoist systems

**Drop Down Sides** (optional)

Double Acting Ramp/Dump Gate (Not recommended for heavy equipment)