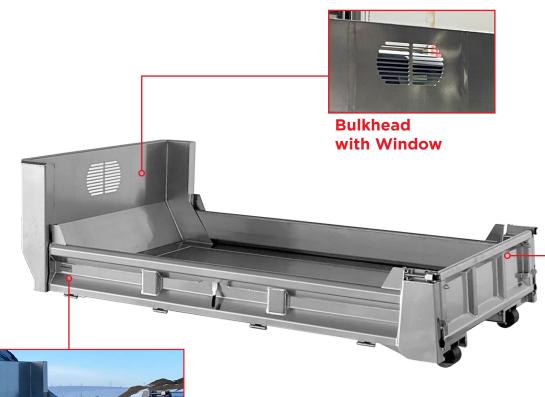

## SPECIFICATIONS

|                      | BODY DETAILS                                               |
|----------------------|------------------------------------------------------------|
| FLOOR                | 5052 ALUMINUM (1/4")                                       |
| CROSS MEMBER SPACING | 3" I-BEAMS ON 14 3/4" CENTERS                              |
| SIDES/FRONT/TAILGATE | 5052 ALUMINUM                                              |
| TAILGATE HEIGHT      | 18"                                                        |
| SIDE HEIGHT          | 12"                                                        |
| BULKHEAD             | INSIDE HEIGHT 38" WITH WINDOW<br>(48" FOR HIGH TRUCK CABS) |
| BOARD POCKET HEIGHTS | TAILGATE/BULKHEAD: 6"                                      |
| VOLUME               | 3 CUBIC YARDS                                              |
| OPTIONS              | FOLD DOWN SIDES                                            |