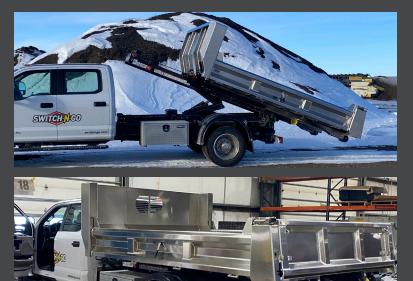

# **DUMP BODY**

- · Lightweight build for additional payload
- Superior corrosion resistance
- Double acting ramp/dump gate
- Manual front release tailgate
- Single piece floor
- Double walled sides
- Compatible with 11' Switch-N-Go® hoist systems