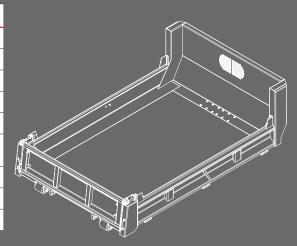

# **DUMP BODY**

- · Lightweight build for additional payload
- Superior corrosion resistance
- Double acting ramp/dump gate
- Manual front release tailgate
- Single piece floor
- Double walled sides
- Compatible with 11' Switch-N-Go® hoist systems

**Drop Down Sides** (optional)

Double Acting Ramp/Dump Gate (Not recommended for heavy equipment)

## SPECIFICATIONS

|                      | BODY DETAILS                                               |
|----------------------|------------------------------------------------------------|
| FLOOR                | 5052 ALUMINUM (1/4")                                       |
| CROSS MEMBER SPACING | 3" I-BEAMS ON 14 3/4" CENTERS                              |
| SIDES/FRONT/TAILGATE | 5052 ALUMINUM                                              |
| TAILGATE HEIGHT      | 18"                                                        |
| SIDE HEIGHT          | 12"                                                        |
| BULKHEAD             | INSIDE HEIGHT 38" WITH WINDOW<br>(48" FOR HIGH TRUCK CABS) |
| BOARD POCKET HEIGHTS | TAILGATE/BULKHEAD: 6"                                      |
| VOLUME               | 3 CUBIC YARDS                                              |
| OPTIONS              | FOLD DOWN SIDES                                            |