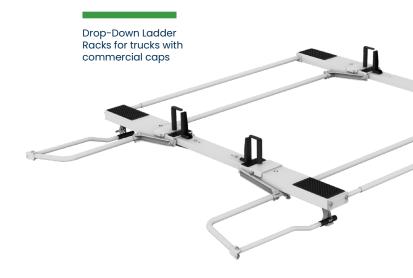

#### **DROP-DOWN LADDER RACKS**

Get easy access to ladders with a simple pull of a handle.

#### **CARGO RACKS**

Carry materials, ladders, and more. With a 1,000 lb. capacity, carry what you need when you need it.

Holman ladder racks accommodate all standard ladder types with little or no adjustment required. They have minimal moving parts for maintenance-free operation, and they install in half the time as the competition. They feature a low profile both when stored and during actuation. And the stepladder bracket add-on doesn't require an expensive third crossbow. Available in steel and HD aluminum.