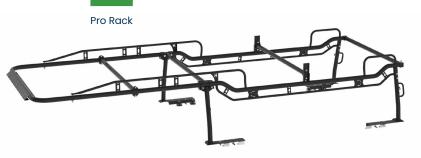

#### **PRO RACK HEAVY DUTY**

Contructed with a 2" diameter steel tube frame and 5" swaged joints. the Pro Rack comes with optional forklift loadable side rails, so you can raise your truck game, literally.