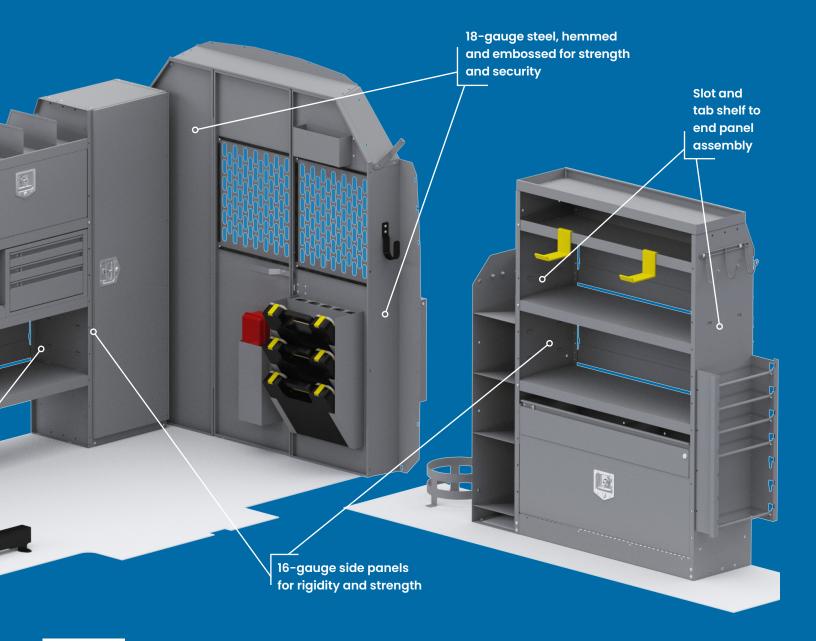

### Holman commercial van interiors give you the ultimate in durability and functionality.

Choose from an extensive range of shelving to build the work vehicle of your dreams, one that works as hard as you do. Our shelving will handle anything you can throw at it, giving you the confidence to take on any job, with added features like 16-gauge panels, heavy-duty shelf lips, and more.

SCAN to choose your shelving and van packages Holman.com/equipment • (833) 465-6266