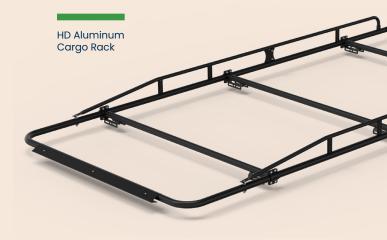

#### **CARGO RACKS**

Carry materials, ladders, and more. With a 1,000 lb. capacity, carry what you need when you need it.

Holman ladder racks accommodate all standard ladder types with little or no adjustment required. They have minimal moving parts for maintenance-free operation, and they install in half the time as the competition. They feature a low profile both when stored and during actuation. And the stepladder bracket add-on doesn't require an expensive third crossbow. Available in steel and HD aluminum.

#### **VAN RACKS**