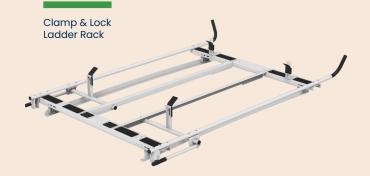

#### **CLAMP & LOCK LADDER RACKS**

Easily lock and unlock ladders for quick get-upand-go.

#### **CARGO RACKS**

Carry materials, ladders, and more. With a 1,000 lb. capacity, carry what you need when you need it.

Holman ladder racks accommodate all standard ladder types with little or no adjustment required. They have minimal moving parts for maintenance-free operation, and they install in half the time as the competition. They feature a low profile both when stored and during actuation. And the stepladder bracket add-on doesn't require an expensive third crossbow. Available in steel and HD aluminum.