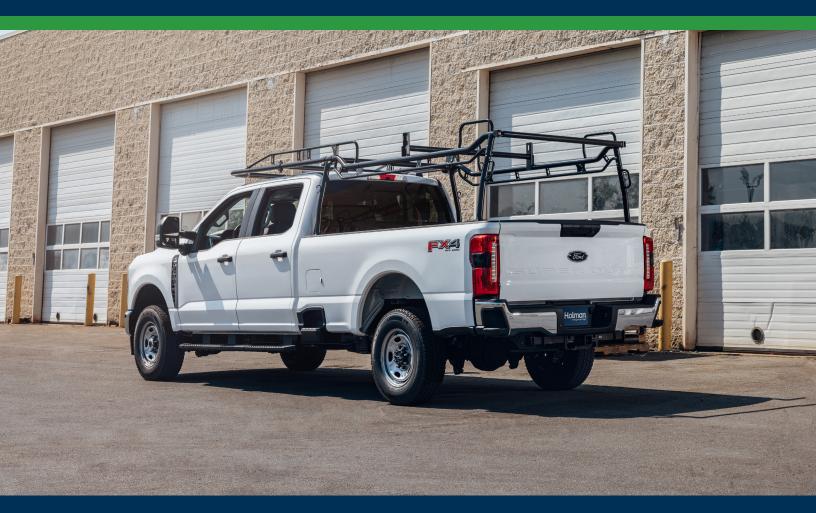

### Over the Top

Holman makes the strongest production racks available, with bigger, thicker round tubes and with extensive gusseting of the legs and crossbars. They also feature ergonomic drop-down handles to make it easier to step up to your truck. Year after year, job after job, you can rely on our racks to stand the test of time.

#### **PRO RACK HEAVY DUTY**

Contructed with a 2" diameter steel tube frame and 5" swaged joints. the Pro Rack comes with optional forklift loadable side rails, so you can raise your truck game, literally.

#### **TRUCK RACKS**