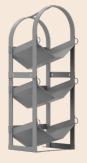

# Build Some Shelf Respect

#### Flat-Out Awesome

Our folding shelves fold flatter than the competition's to maximize van interior space. Perfect for parcel delivery applications, they're lightweight and easy to install, and each shelf is rated to 150 lbs. Made out of aluminum, with uprights of powder-coat finished steel for extra rigidity.

SCAN to see our folding shelves Shelf to end panel heavy-duty gusset