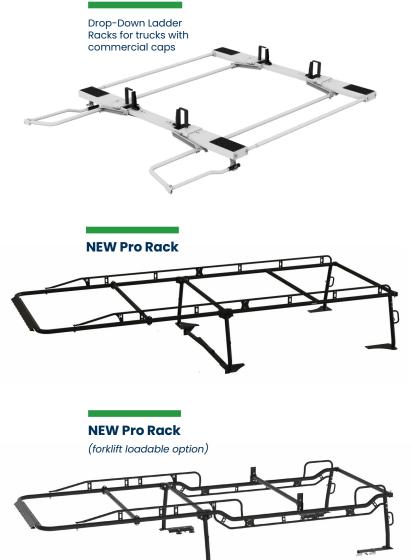

## **DROP-DOWN LADDER RACKS**

Get easy access to ladders with a simple pull of a handle.

# Over the Top

Holman makes the strongest production racks available, with bigger, thicker round tubes and with extensive gusseting of the legs and crossbars. They also feature ergonomic drop-down handles to make it easier to step up to your truck. Year after year, job after job, you can rely on our racks to stand the test of time.

## **PRO RACK HEAVY DUTY**

Contructed with a 2" diameter steel tube frame and 5" swaged joints, the Pro Rack comes with optional forklift loadable side rails, so you can raise your truck game, literally.