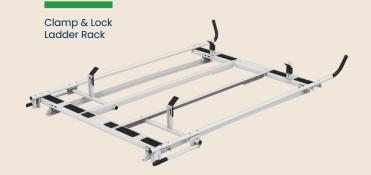

# **CLAMP & LOCK LADDER RACKS**

Easily lock and unlock ladders for quick get-upand-go.

## **CARGO RACKS**

Carry materials, ladders, and more. With a 1,000 lb. capacity, carry what you need when you need it.

Holman ladder racks accommodate all standard ladder types with little or no adjustment required. They have minimal moving parts for maintenance-free operation, and they install in half the time as the competition. They feature a low profile both when stored and during actuation. And the stepladder bracket add-on doesn't require an expensive third crossbow. Available in steel and HD aluminum.