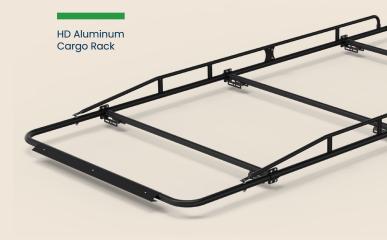

## **CARGO RACKS**

Carry materials, ladders, and more. With a 1,000 lb. capacity, carry what you need when you need it.

Holman ladder racks accommodate all standard ladder types with little or no adjustment required. They have minimal moving parts for maintenance-free operation, and they install in half the time as the competition. They feature a low profile both when stored and during actuation. And the stepladder bracket add-on doesn't require an expensive third crossbow. Available in steel and HD aluminum.