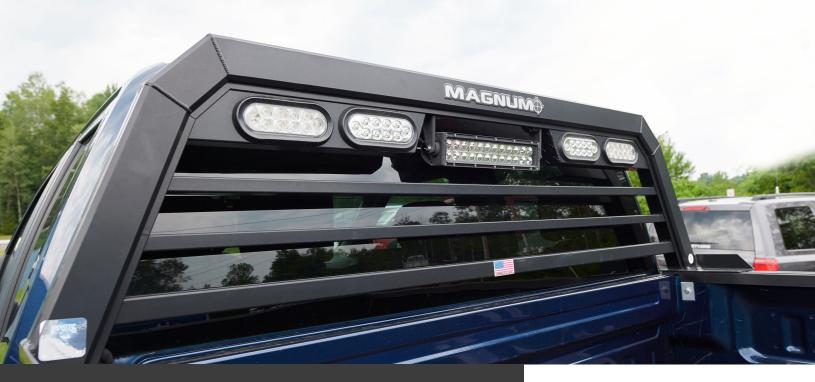

# **TOUGH MADE EASY**

Magnum racks are designed to make keeping windows and cargo safe, without the hassle. Each and every part is custom designed to fit your bed specifications simply and securely. So you never have to worry.

# **STANDARD FEATURES**

- Ultra-durable, all-aluminum racks and accessories
- Complete your look with mill finish or black powder coat
- Fully welded No bolts adds strength where it counts
- DOT approved LED lighting
- Magnum Glide Track System on Magnum Headache Racks and bed rails to accommodate accessories

# **EASY-TO-INSTALL**

- Glide track system for accessories
- Custom jig for your model truck providing the best fit on the market
- Contours the cab of your truck
- DOT approved LED lights
- Cross bars to protect rear window
- No rusting & lightweight all aluminum welded construction