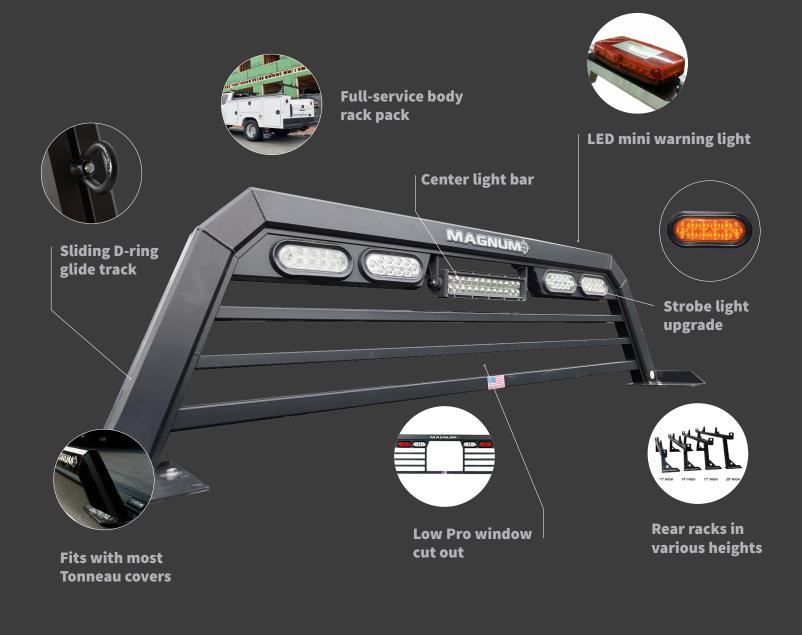

# **STANDARD FEATURES**

- Ultra-durable, all-aluminum racks and accessories
- Complete your look with mill finish or black powder coat
- Fully welded No bolts adds strength where it counts
- DOT approved LED lighting
- Magnum Glide Track System on Magnum Headache Racks and bed rails to accommodate accessories

# **ACCESSORIES**

- Bed rail kits
- Rear rack system
- 72" front rack extenders
- LED light bars and strobes
- Light brackets

- Sliding D-rings
- Sliding cargo stops
- Stake pocket tie downs
- Assortment of lights

# **EASY-TO-INSTALL**

- Glide track system for accessories
- Custom jig for your model truck providing the best fit on the market
- Contours the cab of your truck
- DOT approved LED lights
- Cross bars to protect rear window
- No rusting & lightweight all aluminum welded construction