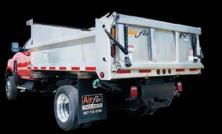

9' & 11' Pro-Class Models

Stainless

Aluminum (New)

#### **AFT Models**

Body Sides Standard 3/16" Hardox 3/16" Hardox 3/16" Hardox Light Duty 5/32" Hardox 3/16" Hardox 3/16" Hardox Heavy Duty 3/16" Hardox 1/4" Hardox

Floor

Tailgate 1/4" Hardox