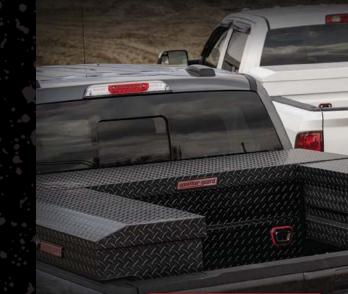

> www.transit.ca 1-844-383-0104

THE FUTURE OF **TRUCK BOXES IS HERE.** 

The new WEATHER GUARD<sup>®</sup> saddle & lo-side truck boxes provide unmatched protection plus built-in PowerSync™ freedom.

EVERYTHING WE DO AT LEGEND WORKS TO IMPROVE THE WELL-BEING OF DRIVERS, AND THEIR VANS.