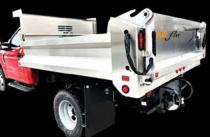

9' & 11' Pro-Class Models

Stainless

Aluminum (New)

#### **AFT Models**

Body Sides Standard 3/16" Hardox 3/16" Hardox 3/16" Hardox Light Duty 5/32" Hardox 3/16" Hardox 3/16" Hardox Heavy Duty 3/16" Hardox 1/4" Hardox

Floor

Tailgate 1/4" Hardox