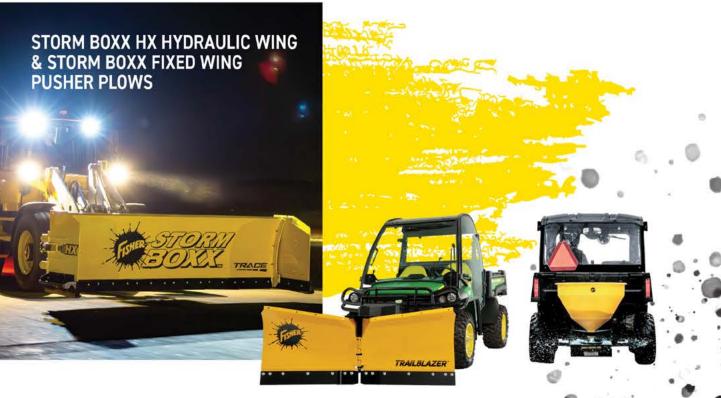

## THE LEGACY **ROLLS ON** AND YOU CAN FIND IT AT HARTFORD TRUCK

When the winds are howling and the snow is blowing, you're the only line of defense against harsh winter conditions. Check out the full line of snow and ice control equipment from Fisher Engineering. For over 75 years, FISHER® has built a proud legacy with truck plows, offering a diverse range of v-plows, straight blades, and wing plows to efficiently handle any application.

(f) (in) (🖾 🗖

TRUCK PLOWS - V-PLOW, STRAIGHT BLADE, WING PLOW

**UTV PLOWS & TAILGATE SPREADERS** 

If a work truck needs it, HTE has it. With thousands of different parts, we take pride in knowing we have the supplies needed to keep your truck on the road.