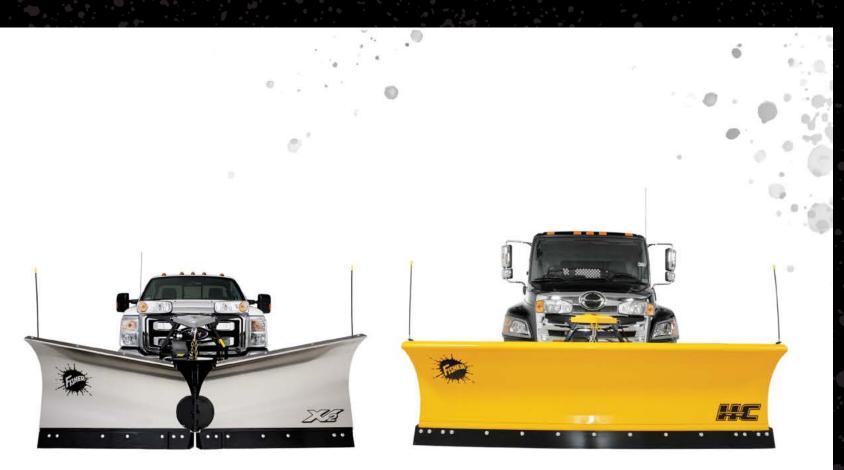

## THE LEGACY **ROLLS ON** AND YOU CAN FIND IT AT HARTFORD TRUCK

When the winds are howling and the snow is blowing, you're the only line of defense against harsh winter conditions. Check out the full line of snow and ice control equipment from Fisher Engineering. For over 75 years, FISHER® has built a proud legacy with truck plows, offering a diverse range of v-plows, straight blades, and wing plows to efficiently handle any application.

(f) (in) (🖾 🗖

TRUCK PLOWS - V-PLOW, STRAIGHT BLADE, WING PLOW

**UTV PLOWS & TAILGATE SPREADERS** 

If a work truck needs it, HTE has it. With thousands of different parts, we take pride in knowing we have the supplies needed to keep your truck on the road.